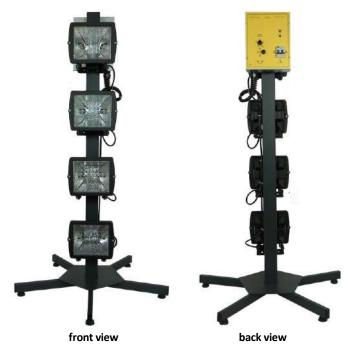

## LAMPS FOR PHOTOVOLTAIC SOLAR TRAINERS

This product is used to provide suitable lighting to the photovoltaic solar module that is used in the photovoltaic trainer system trainers.

**DL SIMSUN** 

The light intensity can be manually adjusted through a potentiometer or automatically controlled through a 0-10 V input, to allow performing experiments with different light intensities, therefore simulating the light conditions from dawn to twilight.

The DL SIMSUN includes the following main components:

- 4 off halogen lamps, 300 W each
- Dimmer for controlling the light intensity
- Magneto-thermal switch, differential 10 A
- Potentiometer, 10k

Approx. packing dimensions: 1.36 x 0.75 x 0.72