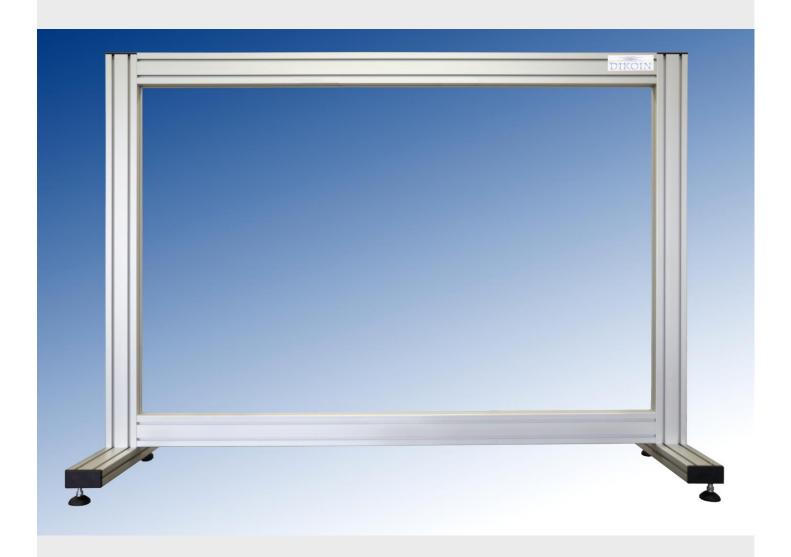

## **ST 01.1 - MOUNTING FRAME FOR FLAT STRUCTURES**

Frame for assemblying different frames and structures.

It allows the positioning of dial gauges for measurement, different fastenings and pulleys, in addition to the different structural assemblies, for the study of loads and deformations in different flat structures.

The alluminium construction allows a low weight with a convenient strength.

## **TECHNICAL DATA**

- Structure formed by aluminum profiles, that allows an extremely strong configuration of the frame.
- Approximate dimensions: 1400x1100x500mm
- Approximate weight: 34Kg