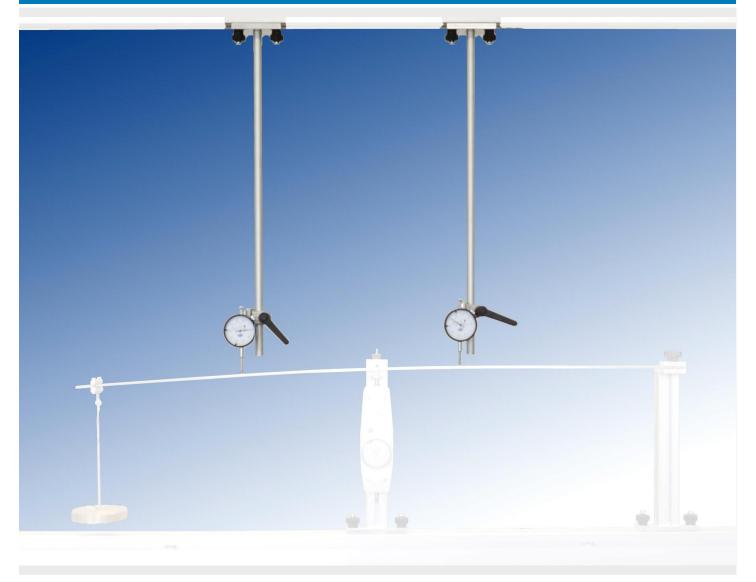

## **ST.Z.02 - DISPLACEMENT MEASUREMENT SYSTEM FOR ST SERIES**

This is a displacement measurement system designed to be used with the ST series and to be mounted on a flat-structure frame. This accessory is composed by a pole (see top half of the image with 2 samples) that gets easily inserted into the frame of the ST 01.1 (not included), equipped with a gauge whose hand shows the range of displacement that has occurred from the starting point.

The gauge can be easily moved up and down all along the pole and it is adjusted with a hand-operated lever.