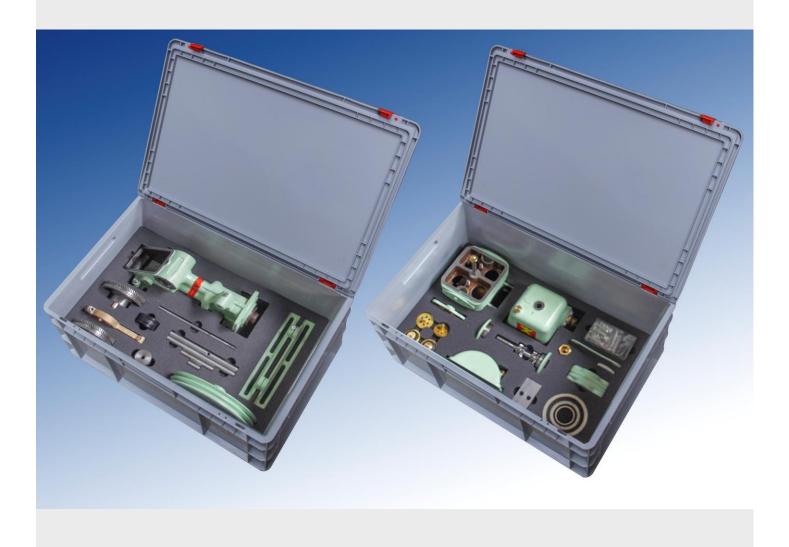

The assembly and maintenance MM06 kit allows the assembly and maintenance of a plunger pump. For a constant velocity regime, the volumetric flow rate in this type of pumps remains constant for different pressures. Habitually employed in residential buildings, industry or gardening. Thanks to the cutting, the student learns all the components of the pump and its operation. The material is supplied placed and protected in a box for transport along with the necessary tools for its use.