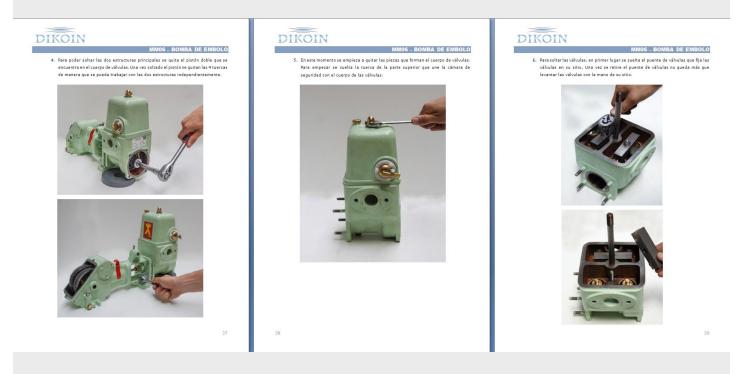

The user manual clearly shows and with a large number of images, the entire process to be followed for the operation of the equipment.

The user manual clearly shows and with a large number of images, the entire process to be followed for the operation of the equipment.

The practice contains the necessary instructions for the assembly and Characteríistics of the pump disassembly of both devices, in addition to the necessary guidelines to carry out the maintenance and repair of the same.