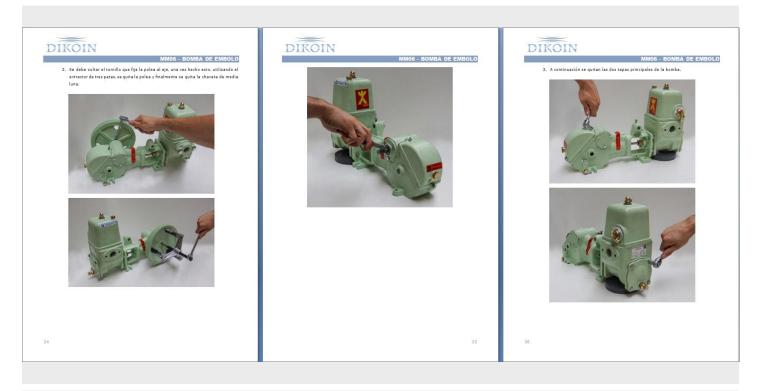

The assembly and maintenance MM06 kit allows the assembly and maintenance of a plunger pump. For a constant velocity regime, the volumetric flow rate in this type of pumps remains constant for different pressures. Habitually employed in residential buildings, industry or gardening. Thanks to the cutting, the student learns all the components of the pump and its operation. The material is supplied placed and protected in a box for transport along with the necessary tools for its use.





The user manual clearly shows and with a large number of images, the entire process to be followed for the operation of the equipment.







The user manual clearly shows and with a large number of images, the entire process to be followed for the operation of the equipment.







The user manual clearly shows and with a large number of images, the entire process to be followed for the operation of the equipment.







The user manual clearly shows and with a large number of images, the entire process to be followed for the operation of the equipment.







The user manual clearly shows and with a large number of images, the entire process to be followed for the operation of the equipment.







The user manual clearly shows and with a large number of images, the entire process to be followed for the operation of the equipment.





The practice contains the necessary instructions for the assembly and Characteríistics of the pump disassembly of both devices, in addition to the necessary guidelines to carry out the maintenance and repair of the same.

- Typo