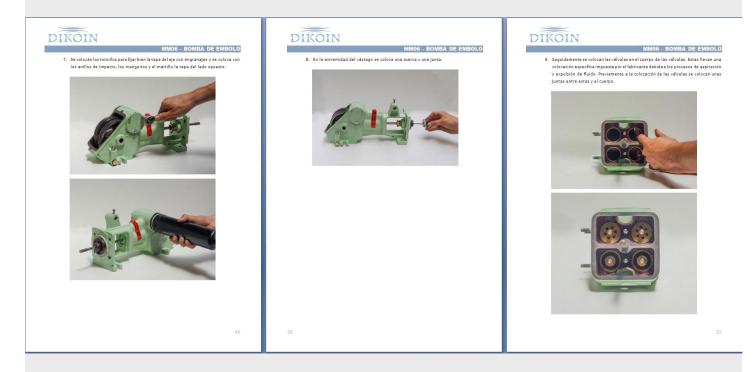

industry or gardening. Thanks to the cutting, the student learns all the components of the pump and its operation. The material is supplied placed and protected in a box for transport along with the necessary tools for its use.





The user manual clearly shows and with a large number of images, the entire process to be followed for the operation of the equipment.







The user manual clearly shows and with a large number of images, the entire process to be followed for the operation of the equipment.







The user manual clearly shows and with a large number of images, the entire process to be followed for the operation of the equipment.







The user manual clearly shows and with a large number of images, the entire process to be followed for the operation of the equipment.







The user manual clearly shows and with a large number of images, the entire process to be followed for the operation of the equipment.







The user manual clearly shows and with a large number of images, the entire process to be followed for the operation of the equipment.





The practice contains the necessary instructions for the assembly and Characteríistics of the pump disassembly of both devices, in addition to the necessary guidelines to carry out the maintenance and repair of the same.

- Typo BS15
- Flow 1500 l/h
- Normal / maximum static head 40/60m
- Engine power at 40m it is 0.37 Kw
- Engine power at 60m it is 0.55 Kw
- Number of belts 2
- Inside length profile 10x820 • Suction pressure connection dimensions 1x1
- Dimensions 52x22x32 cm
- Weight without engine 28kg