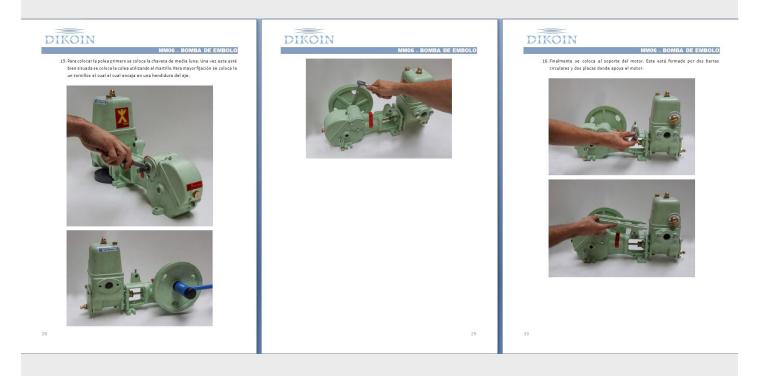

ity regime, the volumetric flow rate in this type of pumps remains constant for different pressures. Habitually employed in residential buildings, industry or gardening. Thanks to the cutting, the student learns all the components of the pump and its operation. The material is supplied placed and protected in a box for transport along with the necessary tools for its use.





The user manual clearly shows and with a large number of images, the entire process to be followed for the operation of the equipment.







The user manual clearly shows and with a large number of images, the entire process to be followed for the operation of the equipment.







The user manual clearly shows and with a large number of images, the entire process to be followed for the operation of the equipment.







The user manual clearly shows and with a large number of images, the entire process to be followed for the operation of the equipment.







The user manual clearly shows and with a large number of images, the entire process to be followed for the operation of the equipment.







The user manual clearly shows and with a large number of images, the entire process to be followed for the operation of the equipment.





The practice contains the necessary instructions for the assembly and Characteríistics of the pump disassembly of both devices, in addition to the necessary guidelines to carry out the maintenance and repair of the same.

- Typo BS15
- Flow 1500 l/h
- Normal / maximum static head 40/60m
- Engine power at 40m it is 0.37 Kw
- Engine power at 60m it is 0.55 Kw
- Number o