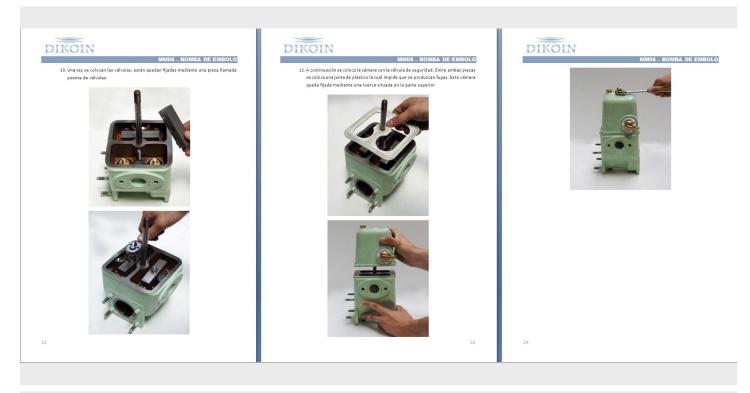

ngs, industry or gardening. Thanks to the cutting, the student learns all the components of the pump and its operation. The material is supplied placed and protected in a box for transport along with the necessary tools for its use.





The user manual clearly shows and with a large number of images, the entire process to be followed for the operation of the equipment.







The user manual clearly shows and with a large number of images, the entire process to be followed for the operation of the equipment.







The user manual clearly shows and with a large number of images, the entire process to be followed for the operation of the equipment.







The user manual clearly shows and with a large number of images, the entire process to be followed for the operation of the equipment.







The user manual clearly shows and with a large number of images, the entire process to be followed for the operation of the equipment.







The user manual clearly shows and with a large number of images, the entire process to be followed for the operation of the equipment.





The practice contains the necessary instructions for the assembly and Characteríistics of the pump disassembly of both devices, in addition to the necessary guidelines to carry out the maintenance and repair of the same.

- Typo BS15
- Flow 1500 l/h
- Normal / maximum static head 40/60m
- Engine power at 40m it is 0.37 Kw
- Engine power at 60m it is 0.55 Kw
- Number of belts 2
- Inside length profile 10x820 • Suction pressure connection dimensions 1x1
- Dimensions 52x22x32 cm
- Weight without engine 28kg