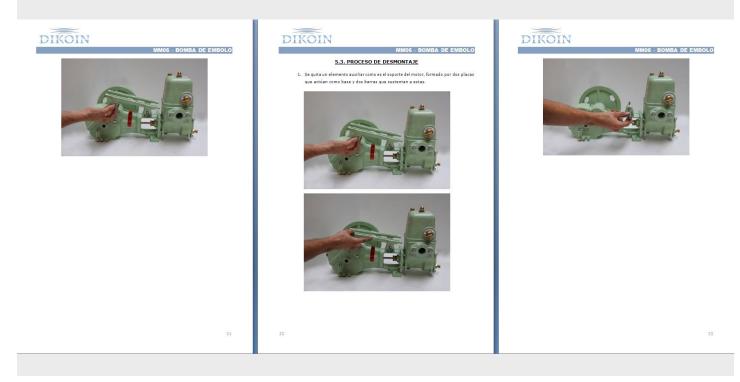

The assembly and maintenance MM06 kit allows the assembly and maintenance of a plunger pump. For a constant velocity regime, the volumetric flow rate in this type of pumps remains constant for different pressures. Habitually employed in residential buildings, industry or gardening. Thanks to the cutting, the student learns all the components of the pump and its operation. The material is supplied placed and protected in a box for transport along with the necessary tools for its use.





The user manual clearly shows and with a large number of images, the entire process to be followed for the operation of the equipment.







The user manual clearly shows and with a large number of images, the entire process to be followed for the operation of the equipment.







The user manual clearly shows and with a large number of images, the entire process to be followed for the operation of the equipment.







The user manual clearly shows and with a large number of images, the entire process to be followed for the operation of the equipment.







The user manual clearly shows and with a large number of images, the entire process to be followed for the operation of the equipment.







The user manual clearly shows and with a large number of images, the entire process to be followed for the operation of the equipment.





The practice contains the necessary instructions for the assembly and Characteríistics of the pump disassembly of both devices, in addition to the necessary guidelines to carry out the maintenance and repair of the same.

- Typo BS1