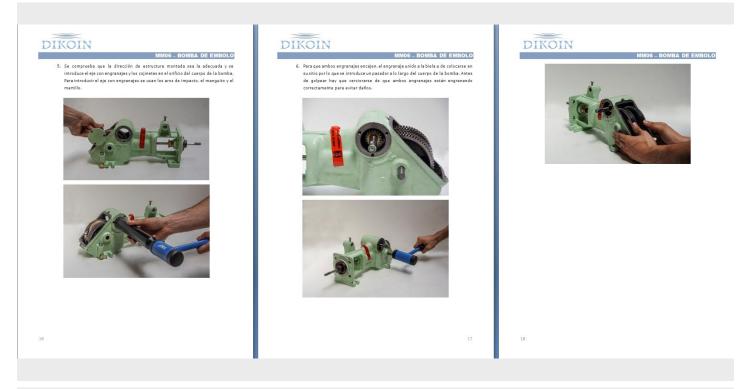

ed placed and protected in a box for transport along with the necessary tools for its use.





The user manual clearly shows and with a large number of images, the entire process to be followed for the operation of the equipment.







The user manual clearly shows and with a large number of images, the entire process to be followed for the operation of the equipment.







The user manual clearly shows and with a large number of images, the entire process to be followed for the operation of the equipment.







The user manual clearly shows and with a large number of images, the entire process to be followed for the operation of the equipment.







The user manual clearly shows and with a large number of images, the entire process to be followed for the operation of the equipment.







The user manual clearly shows and with a large number of images, the entire process to be followed for the operation of the equipment.





The practice contains the necessary instructions for the assembly and Characteríistics of the pump disassembly of both devices, in addition to the necessary guidelines to carry out the maintenance and repair of the same.

- Typo BS15
- Flow 1500 l/h
- Normal / maximum static head 40/60m
- Engine power at 40m it is 0.37 Kw
- Engine power at 60m it is 0.55 Kw
- Number of belts 2
- Inside length profile 10x820 • Suction pressure connection dimensions 1x1
- Dimensions 52x22x32 cm
- Weight without engine 28kg