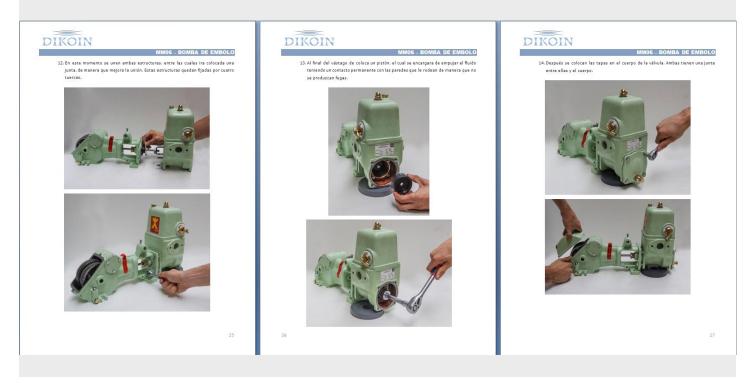

regime, the volumetric flow rate in this type of pumps remains constant for different pressures. Habitually employed in residential buildings, industry or gardening. Thanks to the cutting, the student learns all the components of the pump and its operation. The material is supplied placed and protected in a box for transport along with the necessary tools for its use.





The user manual clearly shows and with a large number of images, the entire process to be followed for the operation of the equipment.







The user manual clearly shows and with a large number of images, the entire process to be followed for the operation of the equipment.







The user manual clearly shows and with a large number of images, the entire process to be followed for the operation of the equipment.







The user manual clearly shows and with a large number of images, the entire process to be followed for the operation of the equipment.







The user manual clearly shows and with a large number of images, the entire process to be followed for the operation of the equipment.







The user manual clearly shows and with a large number of images, the entire process to be followed for the operation of the equipment.





The practice contains the necessary instructions for the assembly and Characteríistics of the pump disassembly of both devices, in addition to the necessary guidelines to carry out the maintenance and repair of the same.

- Typo BS15
- Flow 1500 l/h
- Normal / maximum static head 40/60m
- Engine power at 40m it is 0.37 Kw
- Engine power at 60m it is 0.55 Kw
- Number of be