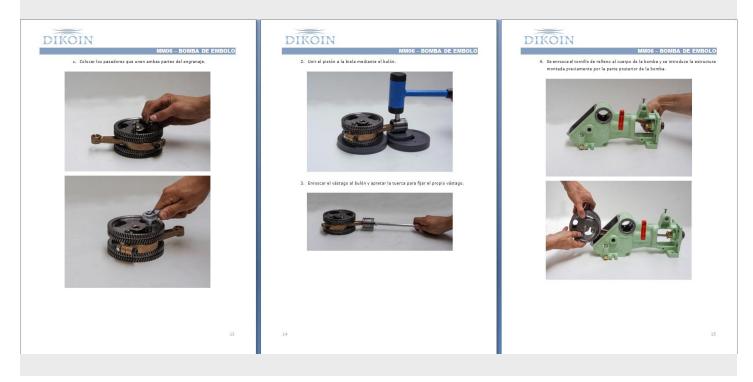

laced and protected in a box for transport along with the necessary tools for its use.





The user manual clearly shows and with a large number of images, the entire process to be followed for the operation of the equipment.







The user manual clearly shows and with a large number of images, the entire process to be followed for the operation of the equipment.







The user manual clearly shows and with a large number of images, the entire process to be followed for the operation of the equipment.







The user manual clearly shows and with a large number of images, the entire process to be followed for the operation of the equipment.







The user manual clearly shows and with a large number of images, the entire process to be followed for the operation of the equipment.







The user manual clearly shows and with a large number of images, the entire process to be followed for the operation of the equipment.





The practice contains the necessary instructions for the assembly and Characteríistics of the pump disassembly of both devices, in addition to the necessary guidelines to carry out the maintenance and repair of the same.

- Typo BS15
- Flow 1500 l/h
- Normal / maximum static head 40/60m
- Engine power at 40m it is 0.37 Kw
- Engine power at 60m it is 0.55 Kw
- Number of belts 2
- Inside length profile 10x820 • Suction pressure connection dimensions 1x1
- Dimensions 52x22x32 cm
- Weight without engine 28kg