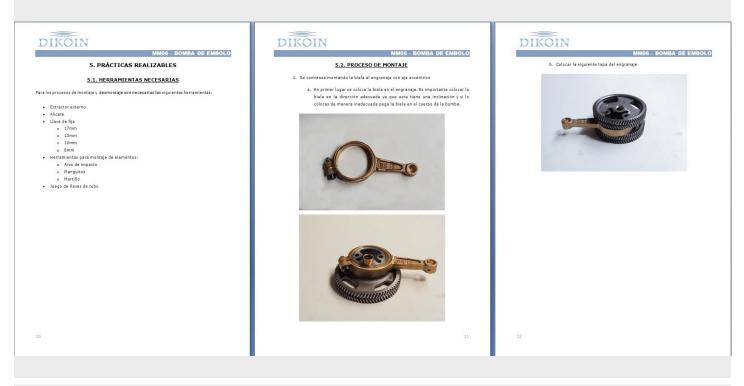

The user manual clearly shows and with a large number of images, the entire process to be followed for the operation of the equipment.

The user manual clearly shows and with a large number of images, the entire process to be followed for the operation of the equipment.