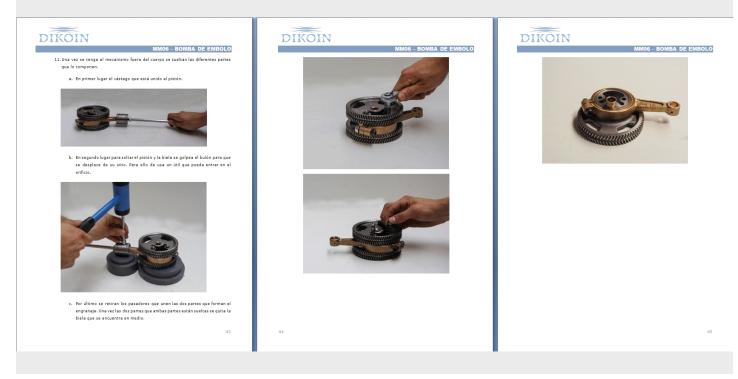

The user manual clearly shows and with a large number of images, the entire process to be followed for the operation of the equipment.

The user manual clearly shows and with a large number of images, the entire process to be followed for the operation of the equipment.