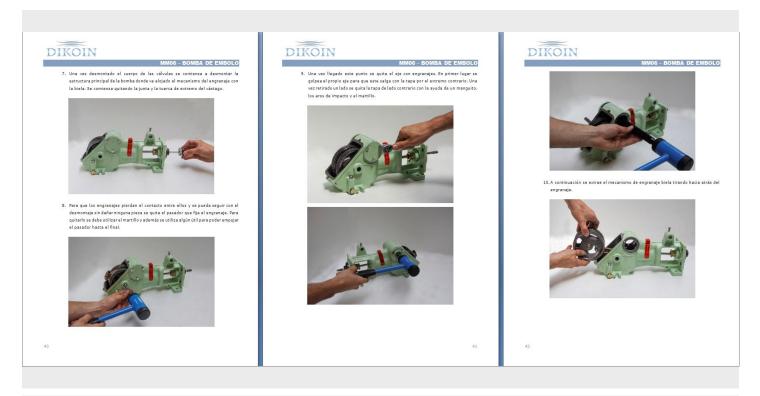

The user manual clearly shows and with a large number of images, the entire process to be followed for the operation of the equipment.

The user manual clearly shows and with a large number of images, the entire process to be followed for the operation of the equipment.