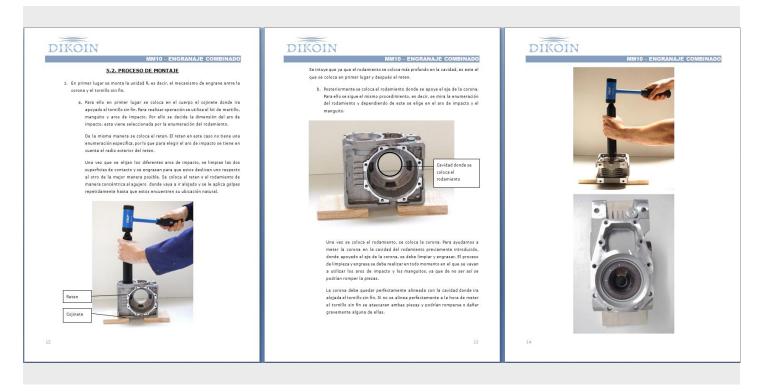

## **MM10 - MOUNTING KIT: COMBINED GEAR**



The MM10 assembly kit contains all the necessary parts for the assembly of a combined gear. The complete transmission is formed by several transmissions through different types of gears and in which only a manual force takes part. The material is supplied placed and protected in a box for transport along with the necessary tools for its use.



## **MM10 - MOUNTING KIT: COMBINED GEAR**



The user manual clearly shows and with a large number of images, the entire process to be followed for the operation of the equipment.



The user manual clearly shows and with a large number of images, the entire process to be followed for the operation of the equipment.



## **MM10 - MOUNTING KIT: COMBINED GEAR**

## **LEARNING OBJECTIVES**

The experiemnt contains the necessary instructions for the assembly and disassembly of both devices, in addition to the necessary guidelines to carry out the maintenance and reparation of them.

Technical characteristics of the combined gear:

**CHARACTERISTICS** 

- Torque: 190 Nm
- Power range: 0,04Kw 75Kw
- Reduction relations: 7-10000
- Output configuration
- Splined hollow shaft
- Output shaft
- Torque limiter option
- Input configuration: male input shaft