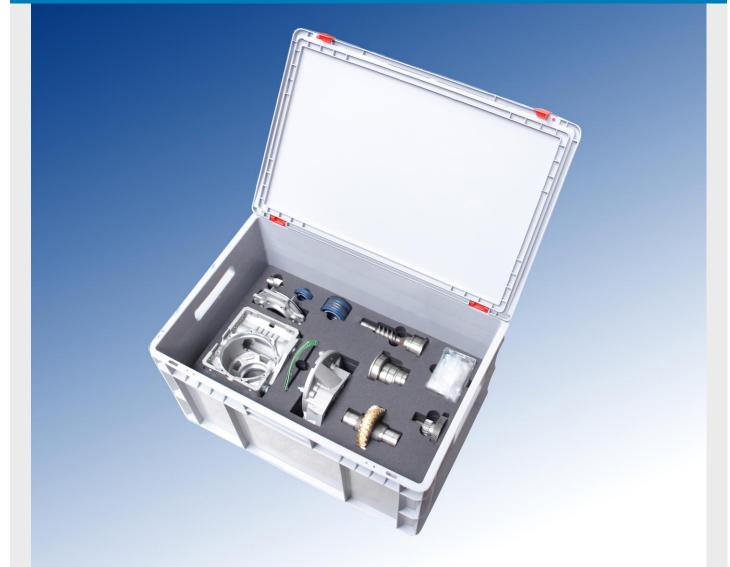

## **MM10 - MOUNTING KIT: COMBINED GEAR**

The MM10 assembly kit contains all the necessary parts for the assembly of a combined gear. The complete transmission is formed by several transmissions through different types of gears and in which only a manual force takes part. The material is supplied placed and protected in a box for transport along with the necessary tools for its use.

Technical characteristics of the combined gear:

**CHARACTERISTICS** 

- Torque: 190 Nm
- Power range: 0,04Kw 75Kw
- Reduction relations: 7-10000
- Output configuration
- Splined hollow shaft
- Output shaft
- Torque limiter option
- Input configuration: male input shaft