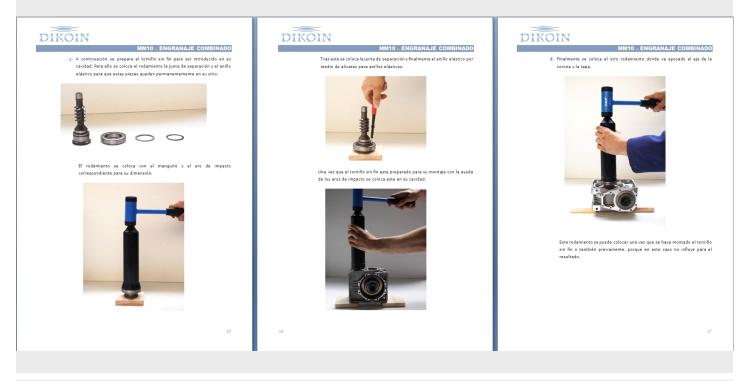

## **MM10 - MOUNTING KIT: COMBINED GEAR**



The MM10 assembly kit contains all the necessary parts for the assembly of a combined gear. The complete transmission is formed by several transmissions through different types of gears and in which only a manual force takes part. The material is supplied placed and protected in a box for transport along with the necessary tools for its use.



## **MM10 - MOUNTING KIT: COMBINED GEAR**



The user manual clearly shows and with a large number of images, the entire process to be followed for the operation of the equipment.



The user manual clearly shows and with a large number of images, the entire process to be followed for the operation of the equipment.



## **MM10 - MOUNTING KIT: COMBINED GEAR**

## **LEARNING OBJECTIVES**

The experiemnt contains the necessary instructions for the assembly and disassembly of both devices, in addition to the necessary guidelines to carry out the maintenance and reparation of them.

Technical characteristics of the combined gear:

**CHARACTERISTICS** 

- Torque: 190 Nm
- Power range: 0,04Kw 75Kw
- Reduction relations: 7-10000
- Output configuration
- Splined hollow shaft
- Output shaft
- Torque limiter option
- Input configuration: ma