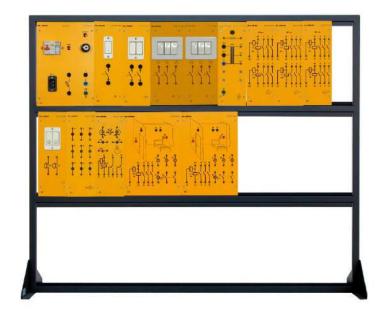

## DL 2101TD – HOTELS/HOSPITAL

This system studies the topics related with the hotel and hospital devices in the electrical civil installation. It has a modular structure and it consists of didactic panels installed on a vertical frame.

The modularity of this didactic system grants to the students a direct and immediate approach to the topics, offering the opportunity to study various subjects performing several experiments as following:

- Installation for audience request
- Installation for hotel
- Installation for nurse calling

## LIST OF MODULES FOR THE 2101TD CONFIGURATION:

|              |                              | QTY |
|--------------|------------------------------|-----|
| DL 2101ALF   | Single-phase power supply    | 1   |
| DL 2101T05   | Light pushbutton             | 1   |
| DL 2101T07RM | Bell/door opener pushbuttons | 1   |
| DL 2101T08   | Marked pushbuttons           | 2   |
| DL 2101T13A  | Single-phase transformer     | 1   |
| DL 2101T14   | Latching relays              | 3   |
| DL 2101T2020 | Bells                        | 1   |
| DL 2101T39   | Signalling lamps             | 1   |
| DL 2101T60   | Nurse board                  | 1   |
| DL 2101T61   | Patient room                 | 2   |
| DL 2100-3M   | Three-level frame            | 1   |
| TL 2101T     | Connecting leads             | 1   |