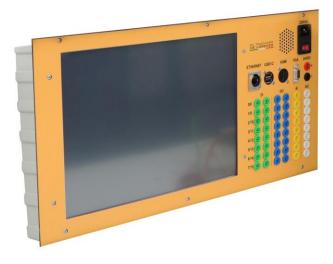

## **MULTI APPLICATIONS PLC TRAINER**

**DL TOUCHAPP** 

The **MULTI APPLICATIONS PLC TRAINER** allows to perform a lot of 3D animated experiments which depicts an extensive range of installations with different degrees of difficulty.

Complete with connecting cables and experiment manual.

The MULTI APPLICATIONS PLC TRAINER

has been designed for a wide variety of didactic applications both for the academic and industrial field. It is an industrial process simulator for technical with virtual learning training а environment that offers a complete software package for discrete and continuous automation processes in various fields of industry. It offers a robust hardware architecture with rugged and safe enclosure for demanding training applications. It's a perfect trainer to learn the use of PLC (PLC not included).

## **Technical data:**

- 16 Digital Input Channels: isolated, 0-24VDC
- 16 Digital Output Channels: isolated, open collector, 0-24VDC
- 8 Analog Input Channels: 12 bit-resolution, 0-10V
- 8 Analog Output Channels: 12-bit resolution, single-ended, 0-10V
- 4 mm safety sockets for DI/DO, AI/AO and internal 24V DC power supply
- 2 x USB, 1 x Ethernet, 1 x HDMI, 1 x VGA ports
- 15.6" WXGA TFT Fanless Multi-Touch Panel Computer with
  - CPU: LGA1150 socket 4th generation Intel<sup>®</sup> Core<sup>™</sup> i3 4330TE 2.4 G processor
  - System memory: w/DDR3L 4 GB
  - Storage: 2.5" SATA 128 GB
  - Resolution: 1366 x 768
- Power Supply 24 V DC, 3A
- Size (W x H x D): 512 x 297 x 100 mm.
- License for Windows Embedded Standard 7