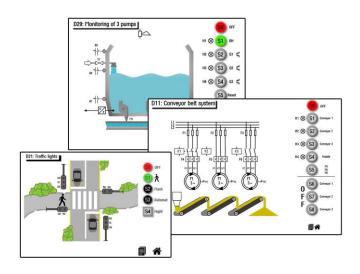

## **Experiments:**

- Logic basic functions
- Digital function modules
- Motor on/off
- Reversing contactor
- Star-delta connection
- Reversing star-delta connection 1
- Reversing star-delta connection 2
- Dahlander circuit
- Motor with 2 separate windings
- Wound-rotor motor
- Conveyor belt system
- Heating control
- Running light
- Automatic filling system
- Tank system
- Fan control
- Traffic lights for road works
- Traffic lights
- ♦ Goods lift
- Pump control
- Monitoring of 3 pumps
- Drinks machine